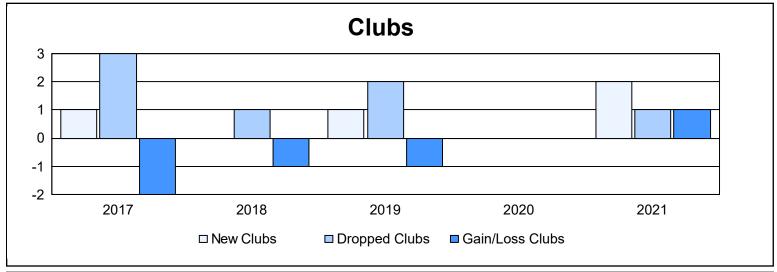

District A 1 As of June 2021 Cumulative

| Year      | New<br>Clubs | Dropped<br>Clubs | Gain/<br>Loss<br>Clubs | New<br>Members | Charter<br>Members | Reinstate<br>Members | Transfer<br>Members | Total<br>Member<br>Added | Total<br>Members<br>Dropped | Gain/<br>Loss<br>Members |
|-----------|--------------|------------------|------------------------|----------------|--------------------|----------------------|---------------------|--------------------------|-----------------------------|--------------------------|
| 2016-2017 | 1            | 3                | -2                     | 123            | 22                 | 7                    | 7                   | 159                      | 133                         | 26                       |
| 2017-2018 | 0            | 1                | -1                     | 109            | 4                  | 3                    | 21                  | 137                      | 191                         | -54                      |
| 2018-2019 | 1            | 2                | -1                     | 82             | 24                 | 8                    | 5                   | 119                      | 146                         | -27                      |
| 2019-2020 | 0            | 0                | 0                      | 55             | 1                  | 5                    | 13                  | 74                       | 125                         | -51                      |
| 2020-2021 | 2            | 1                | 1                      | 102            | 38                 | 5                    | 27                  | 172                      | 115                         | 57                       |
| Average   | 1            | 1                | -1                     | 94             | 18                 | 6                    | 15                  | 132                      | 142                         | -10                      |