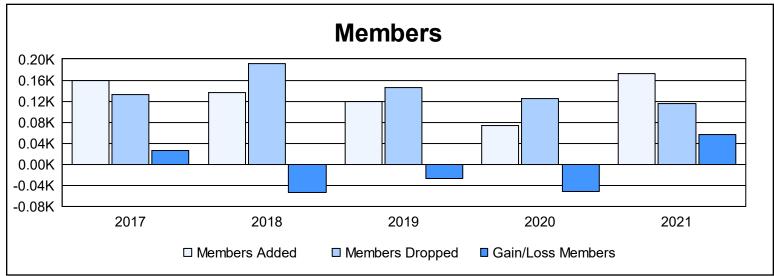

District A 1 As of June 2021 Cumulative

| Year      | New<br>Clubs | Dropped<br>Clubs | Gain/<br>Loss<br>Clubs | New<br>Members | Charter<br>Members | Reinstate<br>Members | Transfer<br>Members | Total<br>Member<br>Added | Total<br>Members<br>Dropped | Gain/<br>Loss<br>Members |
|-----------|--------------|------------------|------------------------|----------------|--------------------|----------------------|---------------------|--------------------------|-----------------------------|--------------------------|
| 2016-2017 | 1            | 3                | -2                     | 123            | 22                 | 7                    | 7                   | 159                      | 133                         | 26                       |
| 2017-2018 | 0            | 1                | -1                     | 109            | 4                  | 3                    | 21                  | 137                      | 191                         | -54                      |
| 2018-2019 | 1            | 2                | -1                     | 82             | 24                 | 8                    | 5                   | 119                      | 146                         | -27                      |
| 2019-2020 | 0            | 0                | 0                      | 55             | 1                  | 5                    | 13                  | 74                       | 125                         | -51                      |
| 2020-2021 | 2            | 1                | 1                      | 102            | 38                 | 5                    | 27                  | 172                      | 115                         | 57                       |
| Average   | 1            | 1                | -1                     | 94             | 18                 | 6                    | 15                  | 132                      | 142                         | -10                      |